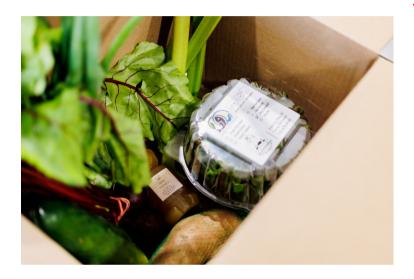

Thursday at 12pm

DATES: May 18th June 15th July 13th August 10th September 7th October 12th November 19th December 14th

\*Please bring your Tribal ID

Each box will contain proteins, produce, and shelf-stable items, sourced from Indigenous and non-Indigenous local producers and will be representative of traditional foods whenever possible. The average box will be 20 pounds. The contents of the boxes will change for each distribution based on what is available seasonally for the given distribution week.