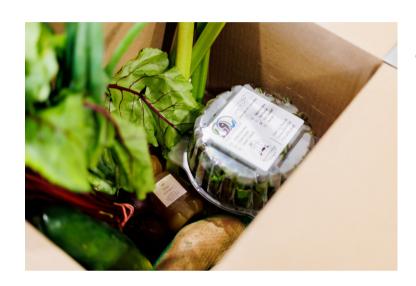

DATES:
May 19th
June 2nd, 16th, 30th
July 14th, 28th
August 11th, 25th
September 8th, 29th
October 13th, 27th
November 10th
December 1st, 15th

\*Please bring your Tribal ID

Each box will contain proteins, produce, and shelf-stable items, sourced from Indigenous and non-Indigenous local producers and will be representative of traditional foods whenever possible. The average box will be 20 pounds. The contents of the boxes will change for each distribution based on what is available seasonally for the given distribution week.